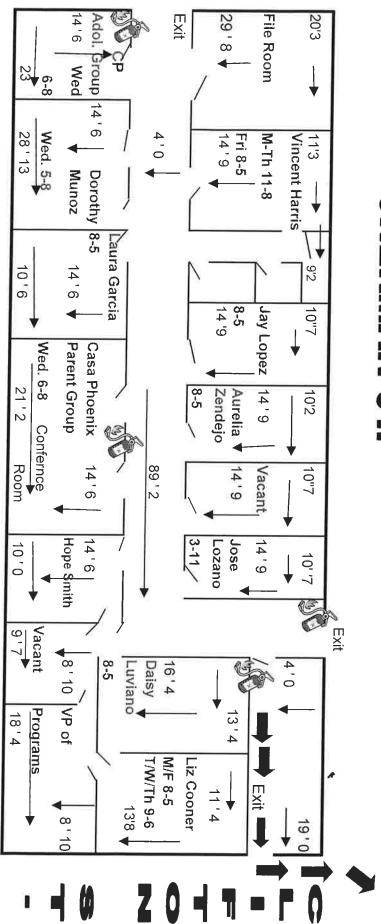

### **Scope of Cleaning/Facility Needs:**

- 1. Please see attachment B for floor plan and layout of our buildings needing cleaning.
- 2. A monthly report for facilities and janitorial services will be completed on monthly basis with a vendor representative and an AMMA employee to ensure items are being addressed and corrected. Vendors are required to maintain a monthly average of 95% to be in good standing with AAMA. *Please see attached Sample Inspection Form.*
- **3.** AAMA will be responsible for the purchase of all consumable materials. Bidding vendors will supply labor and equipment.
- **4.** Staffing needs:
  - **a.** Day porters: to support morning cleaning, including lunch spaces, hallways, offices, and classrooms.
  - **b.** Maintenance person: to perform routine Maintenance, preventative maintenance, and execute work orders as needed. Jobs to include:
    - i. Painting projects, landscaping, pressure washing, patching, filling/walls, replacing dealing tiles, lights, ballasts, assembling furniture, setting up furniture.
  - **c.** Evening Cleaning Crew: to support with cleaning
- **5.** Cleaning Needs:
  - **a.** Gulf Freeway Location will have to be cleaned daily both in day and at night.
  - **b.** Sanchez North will have to be cleaned daily both in day and at night.
  - **c.** Clifton Location will have to be cleaned daily only.
  - **d.** All AAMA Locations will have deep cleaning scheduled during spring break, winter break, and summer.
    - i. This should include high dusting
    - ii. Stripping waxing floors
    - iii. Polish and detail fixtures