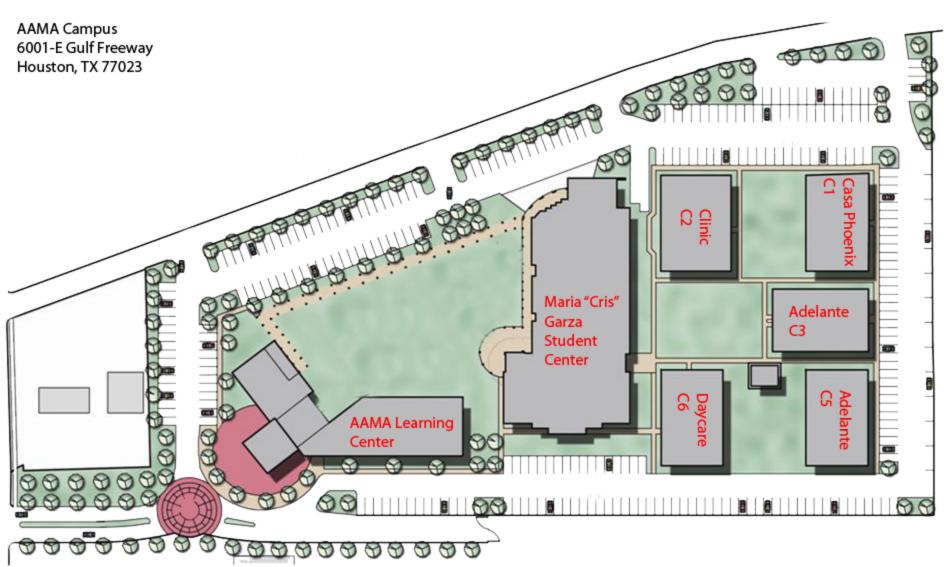

### **AAMA Maintenance and Janitorial RFP**

The Association for the Advancement of Mexican Americans is seeking a vendor to provide maintenance and janitorial services for:

- AAMA 6001 Gulf Freeway Building E. Houston, TX 77023
  - o 2 maintenance staff
  - o 2 day porters
  - o 10 night porters
- Sanchez North 215 Rittenhouse Houston, TX 77076
  - o 1 maintenance staff
  - o 2 day porters
  - o 6 night porters
- Coverage for 204 Clifton Houston, TX 77011
  - 1 day porter

### **Scope of Cleaning/Facility Needs:**

- 1. Please see attachment B for floor plan and layout of our buildings needing cleaning.
- 2. A monthly report for facilities and janitorial services will be completed on monthly basis with a vendor representative and an AMMA employee to ensure items are being addressed and corrected. Vendors are required to maintain a monthly average of 95% to be in good standing with AAMA. *Please see attached Sample Inspection Form.*
- **3.** AAMA will be responsible for the purchase of all consumable materials. Bidding vendors will supply labor and equipment.
- **4.** Staffing needs:
  - **a.** Day porters: to support morning cleaning, including lunch spaces, hallways, offices, and classrooms.
  - **b.** Maintenance person: to perform routine Maintenance, preventative maintenance, and execute work orders as needed. Jobs to include:
    - i. Painting projects, landscaping, pressure washing, patching, filling/walls, replacing dealing tiles, lights, ballasts, assembling furniture, setting up furniture.
  - **c.** Evening Cleaning Crew: to support with cleaning
- **5.** Cleaning Needs:
  - **a.** Gulf Freeway Location will have to be cleaned daily both in day and at night.
  - **b.** Sanchez North will have to be cleaned daily both in day and at night.
  - **c.** Clifton Location will have to be cleaned daily only.
  - **d.** All AAMA Locations will have deep cleaning scheduled during spring break, winter break, and summer.
    - i. This should include high dusting
    - ii. Stripping waxing floors
    - iii. Polish and detail fixtures